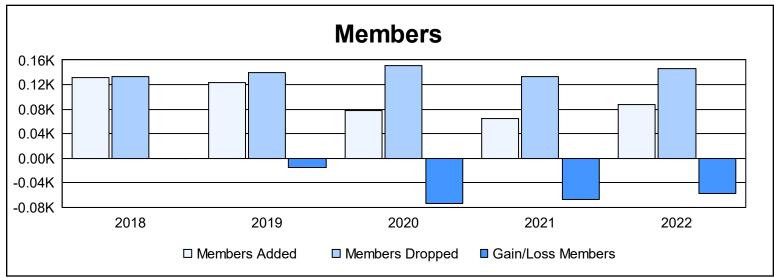

District 103CE As of June 2022 Cumulative

| Year      | New<br>Clubs | Dropped<br>Clubs | Gain/<br>Loss<br>Clubs | New<br>Members | Charter<br>Members | Reinstate<br>Members | Transfer<br>Members | Total<br>Member<br>Added | Total<br>Members<br>Dropped | Gain/<br>Loss<br>Members |
|-----------|--------------|------------------|------------------------|----------------|--------------------|----------------------|---------------------|--------------------------|-----------------------------|--------------------------|
| 2017-2018 | 2            | 0                | 2                      | 81             | 40                 | 3                    | 8                   | 132                      | 133                         | -1                       |
| 2018-2019 | 0            | 0                | 0                      | 115            | 0                  | 4                    | 5                   | 124                      | 139                         | -15                      |
| 2019-2020 | 0            | 1                | -1                     | 61             | 0                  | 5                    | 11                  | 77                       | 151                         | -74                      |
| 2020-2021 | 1            | 0                | 1                      | 39             | 21                 | 3                    | 2                   | 65                       | 133                         | -68                      |
| 2021-2022 | 0            | 1                | -1                     | 74             | 0                  | 5                    | 9                   | 88                       | 146                         | -58                      |
| Average   | 1            | 0                | 0                      | 74             | 12                 | 4                    | 7                   | 97                       | 140                         | -43                      |